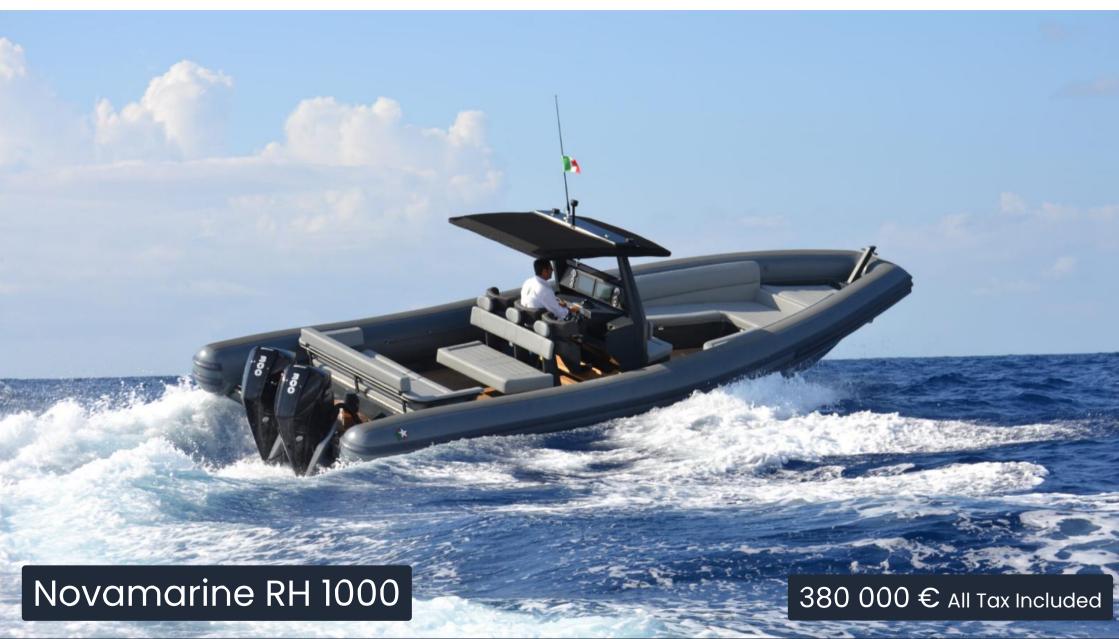

## Description

NOVAMARINE RH 1000 from 2023 powered by 2 x 300 hp Mercury.

This one has sailed only from Sardinia to Corsica where it is currently located.

It offers great sailing performance and great accommodation. It is equally suitable for professional use as for pleasure.

## **Specifications**

YEAR 2023

WIDTH

3.75

**ENGINE MANUFACTURER** 

Mercury

LENGTH

9.99

PASSENGER CAPACITY

20

**POWER** 

2 X 300 CV

General

BRAND MODEL PASSENGER CAPACITY

Novamarine RH 1000 20

**Dimensions / Performance** 

CRUISING SPEED (ND) TOP SPEED (ND)

35 52

**Engine** 

**ENGINE** NUMBER OF ENGINES POWER (CV)

**PROPELLERS** YEAR 2 x 300 Quadripales Mercury 2023

**ENGINE** 

**FUEL** 

Essence

## **Deck equipment**

WINDLASS SWIM LADDER TEAK DECK COCKPIT TOP

T-Top

DECK SHOWER SUNBATHING CUSHIONS