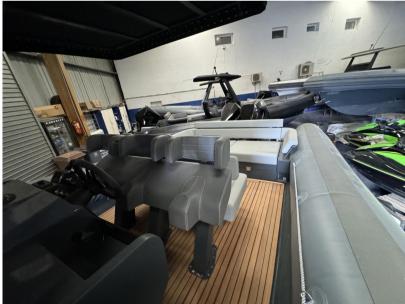

## Description

NOVAMARINE RH 1000 from 2023 powered by 2 x 300 hp Mercury.

This one has sailed only from Sardinia to Corsica where it is currently located.

It offers great sailing performance and great accommodation. It is equally suitable for professional use as for pleasure.

## **Deck equipment**

WINDLASS SWIM LADDER TEAK DECK COCKPIT TOP

T-Top

DECK SHOWER SUNBATHING CUSHIONS