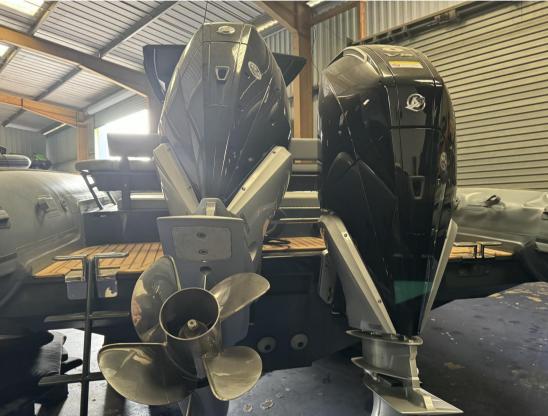

CRUISING SPEED (ND) TOP SPEED (ND)

35 52

**Engine** 

**ENGINE** NUMBER OF ENGINES POWER (CV)

**PROPELLERS** YEAR 2 x 300 Quadripales Mercury 2023

**ENGINE** 

**FUEL** 

Essence