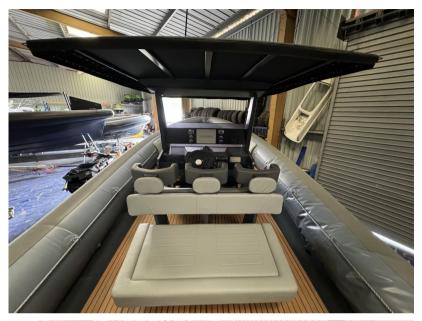

## Description

NOVAMARINE RH 1000 from 2023 powered by 2 x 300 hp Mercury.

This one has sailed only from Sardinia to Corsica where it is currently located.

It offers great sailing performance and great accommodation. It is equally suitable for professional use as for pleasure.

## **Deck equipment**

WINDLASS SWIM LADDER TEAK DECK COCKPIT TOP

T-Top

DECK SHOWER SUNBATHING CUSHIONS