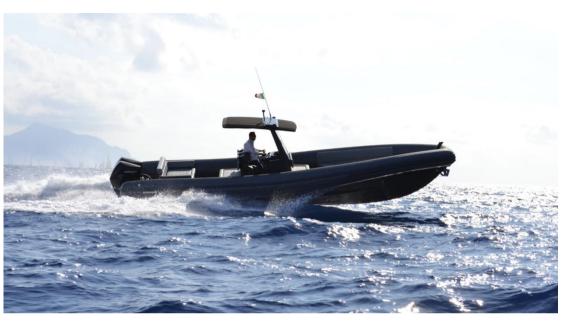

## Description

NOVAMARINE RH 1000 from 2023 powered by 2 x 300 hp Mercury.

This one has sailed only from Sardinia to Corsica where it is currently located.

It offers great sailing performance and great accommodation. It is equally suitable for professional use as for pleasure.

CRUISING SPEED (ND) TOP SPEED (ND)

35 52

**Engine** 

**ENGINE** NUMBER OF ENGINES POWER (CV)

**PROPELLERS** YEAR 2 x 300 Quadripales Mercury 2023

**ENGINE** 

**FUEL** 

Essence