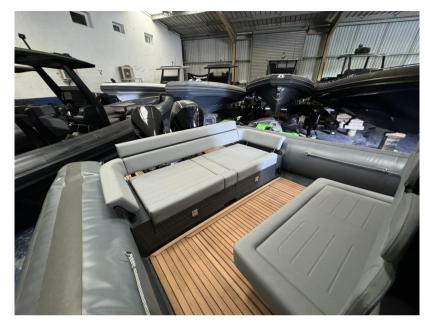

## Description

NOVAMARINE RH 1000 from 2023 powered by 2 x 300 hp Mercury.

This one has sailed only from Sardinia to Corsica where it is currently located.

It offers great sailing performance and great accommodation. It is equally suitable for professional use as for pleasure.

## **Deck equipment**

WINDLASS SWIM LADDER TEAK DECK COCKPIT TOP

T-Top

DECK SHOWER SUNBATHING CUSHIONS