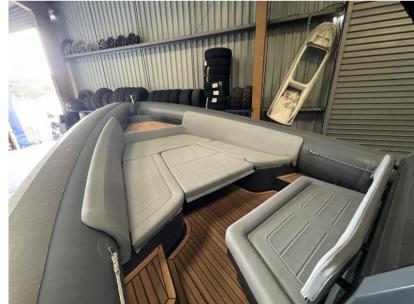

## Description

NOVAMARINE RH 1000 from 2023 powered by 2 x 300 hp Mercury.

This one has sailed only from Sardinia to Corsica where it is currently located.

It offers great sailing performance and great accommodation. It is equally suitable for professional use as for pleasure.

## **Deck equipment**

WINDLASS SWIM LADDER TEAK DECK COCKPIT TOP

T-Top

DECK SHOWER SUNBATHING CUSHIONS