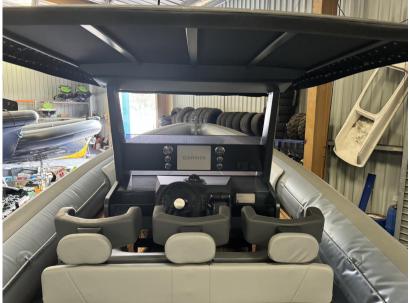

## Description

NOVAMARINE RH 1000 from 2023 powered by 2 x 300 hp Mercury.

This one has sailed only from Sardinia to Corsica where it is currently located.

It offers great sailing performance and great accommodation. It is equally suitable for professional use as for pleasure.

## **Specifications**

YEAR 2023

WIDTH

3.75

**ENGINE MANUFACTURER** 

Mercury

LENGTH

9.99

PASSENGER CAPACITY

20

**POWER** 

2 X 300 CV

General

BRAND MODEL PASSENGER CAPACITY

Novamarine RH 1000 20

**Dimensions / Performance** 

Electrical / air conditioning

**ENGINE BATTERY** SERVICE BATTERY

**Navigation equipment** 

VHF **GPS NAVIGATION COMPASS** SONAR

Garmin Garmin Garmin

**ANCHOR** 

## **Deck equipment**

WINDLASS SWIM LADDER TEAK DECK COCKPIT TOP

T-Top

DECK SHOWER SUNBATHING CUSHIONS