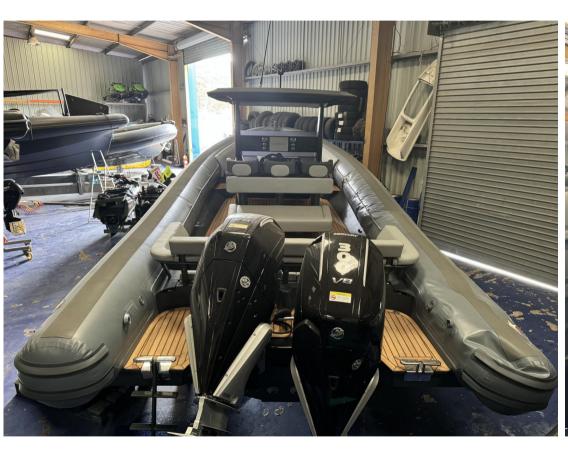

## Description

NOVAMARINE RH 1000 from 2023 powered by 2 x 300 hp Mercury.

This one has sailed only from Sardinia to Corsica where it is currently located.

It offers great sailing performance and great accommodation. It is equally suitable for professional use as for pleasure.

PASSENGER CAPACITY

20

**POWER** 

2 X 300 CV

General

BRAND MODEL PASSENGER CAPACITY

Novamarine RH 1000 20

**Dimensions / Performance** 

CRUISING SPEED (ND) TOP SPEED (ND)

35 52

**Engine** 

**ENGINE** NUMBER OF ENGINES POWER (CV)

**PROPELLERS** YEAR 2 x 300 Quadripales Mercury 2023

**ENGINE** 

**FUEL** 

Essence

## **Deck equipment**

WINDLASS SWIM LADDER TEAK DECK COCKPIT TOP

T-Top

DECK SHOWER SUNBATHING CUSHIONS